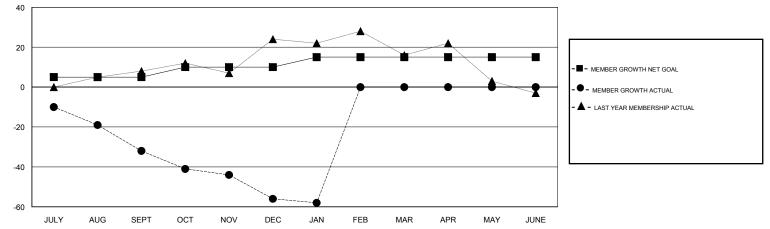

## LOCATION AUSTRALIA

| GIVIT | CA |
|-------|----|
|       |    |
|       |    |
|       |    |

CNAT CA

٦

| Clubs<br>RESULTS FOR 2017-2018 |               |           |               | Members               |                           |                         |                                                    |
|--------------------------------|---------------|-----------|---------------|-----------------------|---------------------------|-------------------------|----------------------------------------------------|
|                                |               |           |               | RESULTS FOR 2017-2018 |                           |                         |                                                    |
| QUARTER                        | NEW CLUB GOAL | NEW CLUBS | DROPPED CLUBS | QUARTER               | MEMBER GROWTH NET<br>GOAL | MEMBER GROWTH<br>ACTUAL | DROPPED<br>MEMBERS ACTUAL<br>(including transfers) |
| JULY/AUG/SEPT                  | 0             | 0         | 0             | JULY/AUG/SEPT         | 5                         | 31                      | 58                                                 |
| OCT/NOV/DEC                    | 0             | 0         | 1             | OCT/NOV/DEC           | 5                         | 42                      | 55                                                 |
| JAN/FEB/MAR                    | 0             | 0         | 0             | JAN/FEB/MAR           | 5                         | 11                      | 10                                                 |
| APR/MAY/JUNE                   | 0             | 0         | 0             | APR/MAY/JUNE          | 0                         | 0                       | 0                                                  |